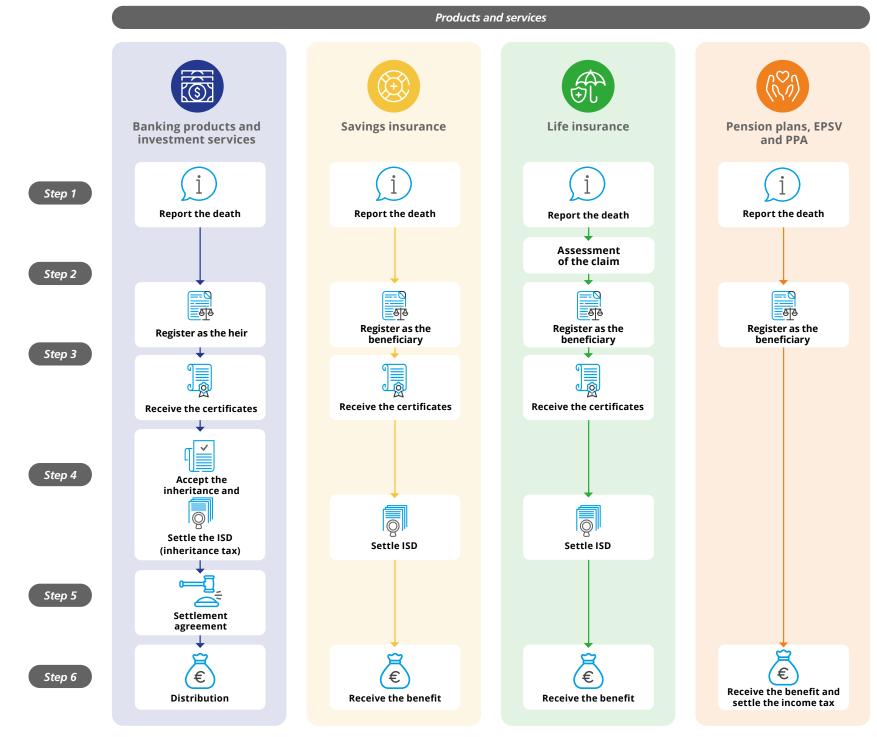

What steps do I have to follow?

Depending on the CaixaBank products and services to be received, you have to follow these steps:

×

### 1-2-3-4-5-6

## **Step 1.** Report the death

To report the death, you have to send the death certificate issued by the Civil Registry to a CaixaBank branch. CaixaBank inTouch customers can do it through **NOW**.

## Step 2. Register as the heir or beneficiary

You must prove that you are an heir. If the deceased had an insurance product and/or pension plans, EPSV and PPA, you must also prove that you are the beneficiary. See the difference between heir and beneficiary in the glossary of terms.

# **Step 3.** Receive the certificates

Once your status as heir or beneficiary is proven, your estate administrator will provide you with the balance certificates for the products that the deceased had, whether as holder or usufructuary. With them, you can process the acceptance of the inheritance with a notary office and settle the inheritance and donation tax (ISD).

# **Step 4.** Accept the inheritance and settle the taxes

| π | <ul> <li>✓</li> </ul> |
|---|-----------------------|
| Ľ |                       |

Depending on the type of product or service to be received, you have to follow these instructions:

## Step 5. Settlement agreement

CaixaBank will analyse all the documentation you provided and issue a **legal report on the inheritance that will establish how the balances** in the CaixaBank products will be distributed.

## **Step 6.** Distribution and payment of benefit

We will contact you to complete the paperwork needed to distribute the estate. If you are an heir but not a CaixaBank customer, it is important that you go to a CaixaBank branch to provide your contact details so the distribution can be processed. You can also do so by registering as a customer through www.caixabank.es.